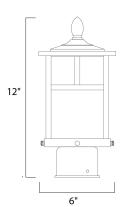

## **PRODUCT DESCRIPTION**

Coldwater EE is a traditional, craftsman/mission style, energy saving collection from Maxim Lighting International in Burnished with Honey glass.



## **MEASUREMENTS**

DIMENSION : 6" W x 12" H HANGING WEIGHT : 3.52 lb

## LAMPING

**LUMENS** : 1,355 Rated

**BULB** : 1 x 18W Fluorescent GU24 , 18W Total

BULB INCLUDED : (Included) DIMMABLE : No

COLOR\_TEMP : 2700K

### **FINISHES OPTION**



# **GLASS**

Honey HO

# MATERIAL

Copper, Glass

### **RATINGS**

cETLus Wet Location



### **ADDITIONAL**

RATED LIFE 10000 Hours OPERATING TEMPERATURE: -20°C (-4°F), 40°C (104°F)

Always consult a qualified electrician before installing any lighting product.



WESTERN DISTRIBUTION CENTER (HEADQUARTER) 253 NORTH VINELAND AVE I CITY OF INDUSTRY, CA 91746

# **EASTERN DISTRIBUTION CENTER**