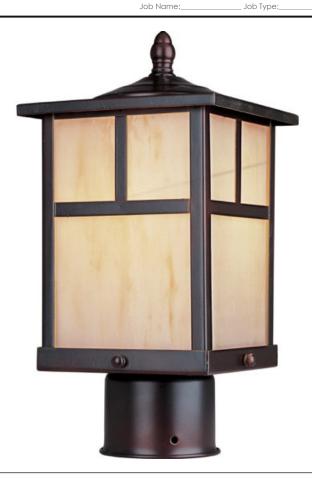

## **PRODUCT DESCRIPTION**

Coldwater EE is a traditional, craftsman/mission style, energy saving collection from Maxim Lighting International in Burnished with Honey glass.

# **GLASS**

Honey HO

# MATERIAL

Copper, Glass