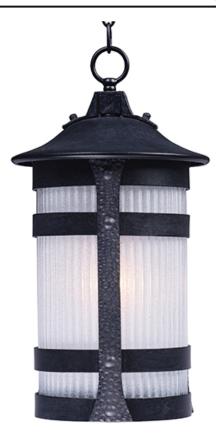

## **PRODUCT DESCRIPTION**

Old World styling in a durable die cast aluminum finished in Anthracite creates a forged iron look with a modern twist. The rustic look of the metal contrasts nicely with the light effect of the ribbed Constellation glass.

HANGING WEIGHT : 9.24 lb INPUT VOLTAGE : 120V : 1,260 Rated : 1 x 18W Fluorescent GU24 , 18W Total BULB INCLUDED : (Included)

**FINISHES OPTION** Anthracite

GLASS Constellation CON

MATERIAL Die Cast Aluminum