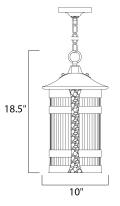

## MEASUREMENTS

DIMENSION

LAMPING

LUMENS

DIMMABLE

COLOR\_TEMP

BULB

: 10" L x 10" W x 18.5" H

HANGING WEIGHT : 9.24 lb INPUT VOLTAGE : 120V : 1,260 Rated : 1 x 18W Fluorescent GU24 , 18W Total BULB INCLUDED : (Included)

**FINISHES OPTION** Anthracite

GLASS Constellation CON

MATERIAL Die Cast Aluminum