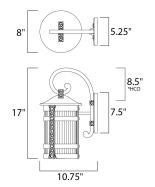

\*height from center of outlet to the top of the fixture

# **MEASUREMENTS**

DIMENSION : 8" W x 17" H x 10.75" Ext BACK PLATE : 5.25" W x 7.5" H x 8.5" HCO

HANGING WEIGHT : 6.86 lb