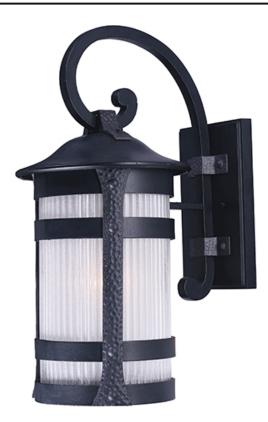

# PRODUCT DESCRIPTION

Old World styling in a durable die cast aluminum finished in Anthracite creates a forged iron look with a modern twist. The rustic look of the metal contrasts nicely with the light effect of the ribbed Constellation glass.

### GLASS

Constellation CON

#### MATERIAL

Die Cast Aluminum

#### **FINISHES OPTION**

Anthracite