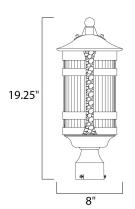

## **MEASUREMENTS**

DIMENSION : 8" L x 8" W x 19.25" H

HANGING WEIGHT : 5.63 lb