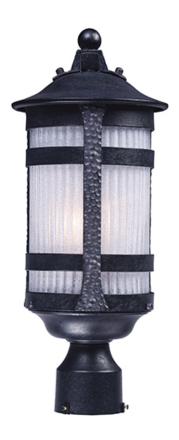

## PRODUCT DESCRIPTION

Old World styling in a durable die cast aluminum finished in Anthracite creates a forged iron look with a modern twist. The rustic look of the metal contrasts nicely with the light effect of the ribbed Constellation glass.

#### **FINISHES OPTION**

Anthracite

#### GLASS

Constellation CON

#### MATERIAL

Die Cast Aluminum