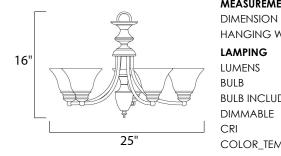

# MEASUREMENTS

: 25" W x 16" H HANGING WEIGHT : 10.8 lb

### LAMPING

LUMENS BULB BULB INCLUDED DIMMABLE COLOR\_TEMP

: 4,500 Rated : 5 x 13W Fluorescent GU24 , 65W Total : (Included) :No : 81-82 CRI :2700K