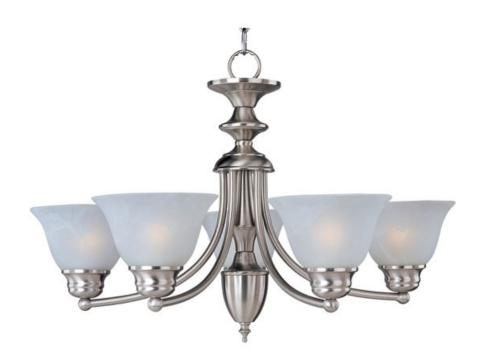

### **PRODUCT DESCRIPTION**

The energy saving Malaga EE collection is finished in choice of Satin Nickel or Oil Rubbed Bronze completed with Marble glass. Fixtures include energy efficient, long lasting and low maintenance compact fluorescent bulbs, with select fixtures being Energy Star certified.

## **FINISHES OPTION**

Satin Nickel

GLASS Marble MR

MATERIAL Iron

RATINGS Dry Location Energy Star