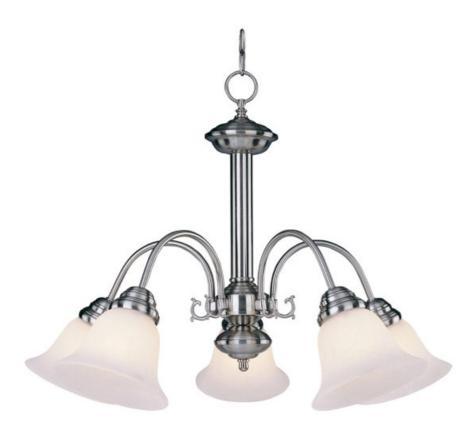

### **PRODUCT DESCRIPTION**

The energy saving Malaga EE collection is finished in choice of Satin Nickel or Oil Rubbed Bronze completed with Marble glass. Fixtures include energy efficient, long lasting and low maintenance compact fluorescent bulbs, with select fixtures being Energy Star certified.

### **MEASUREMENTS** DIMENSION

: 24" W x 17" H HANGING WEIGHT : 6.61386 lb

# : 4,500 Rated

: 5 x 13W Fluorescent GU24 , 65W Total : (Included) :No : 81-82 CRI :2700K

### **FINISHES OPTION**

GLASS Marble MR

MATERIAL Iron