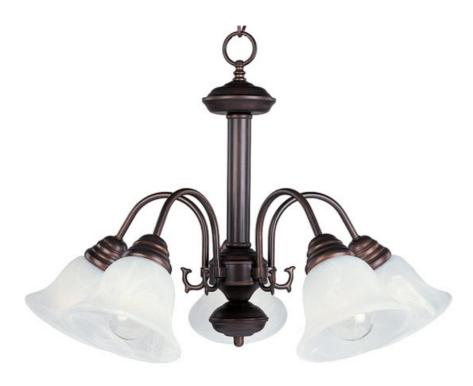

### PRODUCT DESCRIPTION

The energy saving Malaga EE collection is finished in choice of Satin Nickel or Oil Rubbed Bronze completed with Marble glass. Fixtures include energy efficient, long lasting and low maintenance compact fluorescent bulbs, with select fixtures being Energy Star certified.

### **MEASUREMENTS**

DIMENSION : 24" W x 17" H HANGING WEIGHT : 6.61386 lb

#### **LAMPING**

LUMENS : 4,500 Rated

BULB : 5 x 13W Fluorescent GU24 , 65W Total

BULB INCLUDED : (Included)
DIMMABLE : No
CRI : 81-82 CRI
COLOR\_TEMP : 2700K

## GLASS

Marble MR

# MATERIAL

Iron