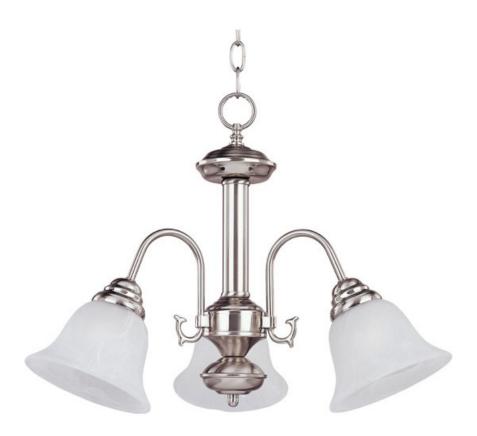

# PRODUCT DESCRIPTION

The energy saving Malaga EE collection is finished in choice of Satin Nickel or Oil Rubbed Bronze completed with Marble glass. Fixtures include energy efficient, long lasting and low maintenance compact fluorescent bulbs, with select fixtures being Energy Star certified.

#### **MEASUREMENTS**

DIMENSION : 20" W x 15" H HANGING WEIGHT : 5.73201 lb

#### **LAMPING**

LUMENS : 2,700 Rated

BULB : 3 x 13W Fluorescent GU24 , 39W Total

BULB INCLUDED : (Included)
DIMMABLE : No
CRI : 81-82 CRI
COLOR\_TEMP : 2700K

# GLASS

Marble MR