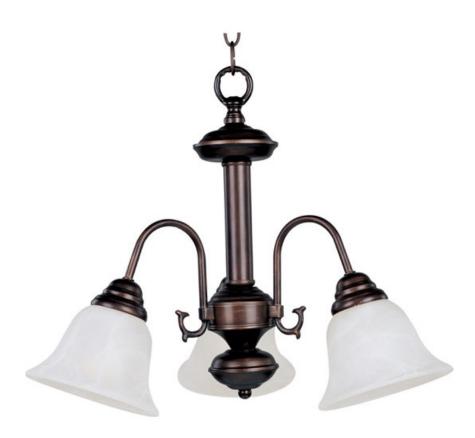

## **PRODUCT DESCRIPTION**

The energy saving Malaga EE collection is finished in choice of Satin Nickel or Oil Rubbed Bronze completed with Marble glass. Fixtures include energy efficient, long lasting and low maintenance compact fluorescent bulbs, with select fixtures being Energy Star certified.

## **MEASUREMENTS** DIMENSION

: 20" W x 15" H HANGING WEIGHT : 5.73201 lb

LAMPING

LUMENS BULB BULB INCLUDED DIMMABLE CRI COLOR\_TEMP

: 2,700 Rated : 3 x 13W Fluorescent GU24 , 39W Total : (Included) :No : 81-82 CRI :2700K

## **FINISHES OPTION**

GLASS Marble MR

MATERIAL Iron

RATINGS Dry Location Energy Star