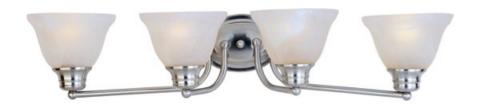

#### PRODUCT DESCRIPTION

The energy saving Malaga EE collection is finished in choice of Satin Nickel or Oil Rubbed Bronze completed with Marble glass. Fixtures include energy efficient, long lasting and low maintenance compact fluorescent bulbs, with select fixtures being Energy Star certified.

## LAMPING

LUMENS : 3,600 Rated

BULB : 4 x 13W Fluorescent GU24 , 52W Total

BULB INCLUDED : (Included)

DIMMABLE : No
CRI : 81-82 CRI
COLOR\_TEMP : 2700K
LIGHTING\_DIRECTION : Both