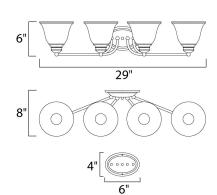

## **MEASUREMENTS**

DIMENSION : 29" W x 6" H x 8" Ext

BACK PLATE : 6.13" W x 4.13" H x 2.21" HCO

HANGING WEIGHT : 4.84 lb