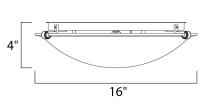

## MEASUREMENTS DIMENSION

LAMPING

BULB

CRI

: 16" W x 4" H HANGING WEIGHT : 5.07 lb

:120V INPUT VOLTAGE LUMENS : 2,700 Rated : 3 x 13W Fluorescent GU24 , 39W Total BULB INCLUDED : (Included) DIMMABLE :No : 80+ CRI COLOR\_TEMP :2700K