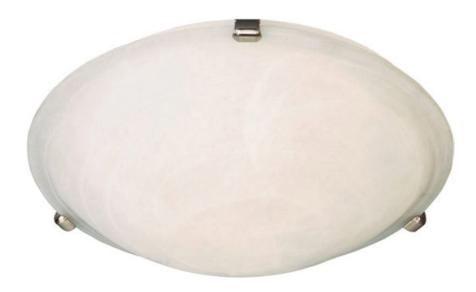

## **PRODUCT DESCRIPTION**

The energy saving Malaga EE collection is finished in choice of Satin Nickel or Oil Rubbed Bronze completed with Marble glass. Fixtures include energy efficient, long lasting and low maintenance compact fluorescent bulbs, with select fixtures being Energy Star certified.

## **FINISHES OPTION**

Satin Nickel

GLASS Marble MR

MATERIAL Steel

RATINGS Dry Location CA Title 24