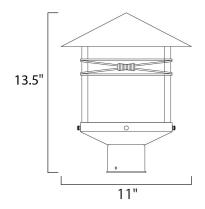

#### **MEASUREMENTS**

DIMENSION : 11" W x 13.5" H

HANGING WEIGHT : 5.94 lb

**LAMPING** 

**LUMENS** : 1,150 Rated

BULB : 1 x 100W Incandescent MB , 0W Total

**BULB INCLUDED** : (Not Included)

DIMMABLE : Yes COLOR\_TEMP : 2700K