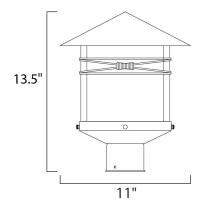

#### **MEASUREMENTS**

DIMENSION : 11" W x 13.5" H

HANGING WEIGHT : 5.94 lb

**LAMPING** 

**LUMENS** : 1,150 Rated

BULB : 1 x 100W Incandescent MB , 0W Total

**BULB INCLUDED** : (Not Included)

DIMMABLE : Yes COLOR\_TEMP : 2700K