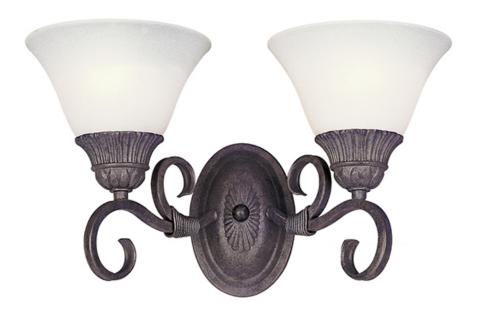

## PRODUCT DESCRIPTION

Bold and beautiful, this collection features flowing double wrapped arms finished in Canyon Rock with Soft Vanilla glass.

# **FINISHES OPTION**