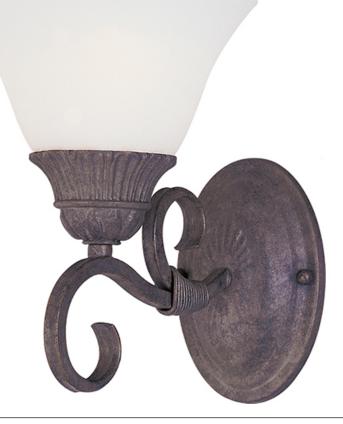

## **PRODUCT DESCRIPTION**

Bold and beautiful, this collection features flowing double wrapped arms finished in Canyon Rock with Soft Vanilla glass.

## MEASUREMENTS

DIMENSION HANGING WEIGHT : 6.5" W x 9" H x 8" Ext

### **FINISHES OPTION**

Canyon Rock

Vintage Mocha

GLASS Soft Vanilla SV

MATERIAL Iron

RATINGS Dry Location