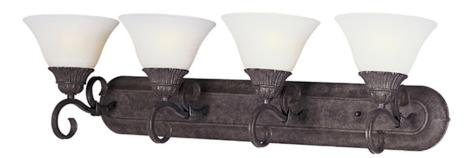

## PRODUCT DESCRIPTION

Bold and beautiful, this collection features flowing double wrapped arms finished in Canyon Rock with Soft Vanilla glass.

## **MEASUREMENTS**

DIMENSION : 32" W x 8.5" H x 8" Ext

HANGING WEIGHT : 6.75 lb

## **FINISHES OPTION**

Canyon Rock

Vintage Mocha

## GLASS

Soft Vanilla SV

## MATERIAL

Iron