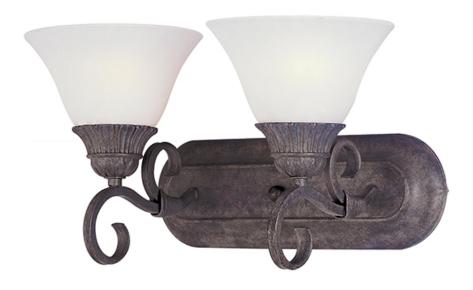

#### PRODUCT DESCRIPTION

Bold and beautiful, this collection features flowing double wrapped arms finished in Canyon Rock with Soft Vanilla glass.

## **MEASUREMENTS**

DIMENSION : 15.5" W x 8.5" H x 8" Ext

HANGING WEIGHT : 2.73 lb

#### **LAMPING**

LUMENS : 2,300 Rated

BULB : 2 x 100W Incandescent MB , 200W Total

BULB INCLUDED : (Not Included)
DIMMABLE : Standard
COLOR\_TEMP : 2700K
LIGHTING\_DIRECTION : Both

#### MATERIAL

Iron