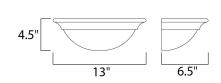

#### **MEASUREMENTS**

DIMENSION : 13" W x 4.5" H x 8" Ext MAX OAH : 13" W x 4.5" H

HANGING WEIGHT : 1.76 lb

LAMPING

INPUT VOLTAGE : 120V LUMENS : 1,150 Rated

BULB : 1 x 60W Incandescent E26 Medium, 60W Total