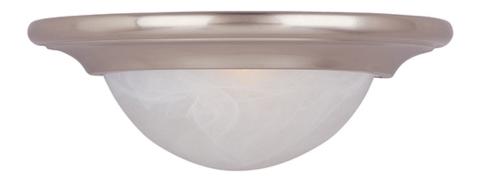

#### PRODUCT DESCRIPTION

Simple, elegant designs offered in a variety of our most popular finishes. Choose from Acorn, Country Stone, Pewter and Kentucky Bronze. Glass options are Marble and Wilshire.

## GLASS

Marble MR

#### MATERIAL Steel