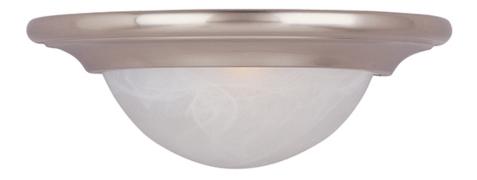

## **PRODUCT DESCRIPTION**

Simple, elegant designs offered in a variety of our most popular finishes. Choose from Acorn, Country Stone, Pewter and Kentucky Bronze. Glass options are Marble and Wilshire.

## MEASUREMENTS

HANGING WEIGHT

LAMPING

DIMENSION

LUMENS BULB **BULB INCLUDED** DIMMABLE COLOR\_TEMP

: 13" W x 4.5" H x 8" Ext : 5.42 lb

: 1,150 Rated : 1 x 100W Incandescent MB , 0W Total : (Not Included) : Yes :2700K LIGHTING\_DIRECTION : Up

## **FINISHES OPTION**

GLASS Marble MR

MATERIAL Iron

RATINGS Dry Location