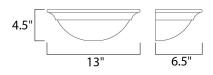

## MEASUREMENTS

HANGING WEIGHT

LAMPING

DIMENSION

LUMENS BULB **BULB INCLUDED** DIMMABLE COLOR\_TEMP

: 13" W x 4.5" H x 8" Ext : 5.42 lb

: 1,150 Rated : 1 x 100W Incandescent MB , 0W Total : (Not Included) : Yes :2700K LIGHTING\_DIRECTION : Up