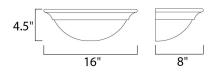

## MEASUREMENTS

DIMENSION MAX OAH HANGING WEIGHT

LIGHTING\_DIRECTION : Up

#### LAMPING

BULB

INPUT VOLTAGE :120V : 1,150 Rated LUMENS : 1 x 60W Incandescent E26 Medium , 60W Total BULB INCLUDED : (Not Included) DIMMABLE :Yes

: 16" W x 4.5" H x 8" Ext

: 16" W x 5.5" H

: 2.2 lb