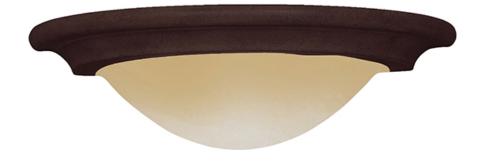

#### **PRODUCT DESCRIPTION**

Simple, elegant designs offered in a variety of our most popular finishes. Choose from Acorn, Country Stone, Pewter and Kentucky Bronze. Glass options are Marble and Wilshire.

# GLASS

Wilshire WS

MATERIAL Steel