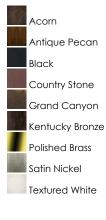

#### **PRODUCT DESCRIPTION**

Simple, elegant designs offered in a variety of our most popular finishes. Choose from Acorn, Country Stone, Pewter and Kentucky Bronze. Glass options are Marble and Wilshire.

## **FINISHES OPTION**