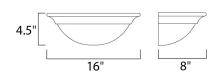

#### **MEASUREMENTS**

DIMENSION : 16" W x 4.5" H x 8" Ext

HANGING WEIGHT : 1.81 lb

**LAMPING** 

LUMENS : 1,150 Rated

BULB : 1 x 60W Incandescent E26 Medium, 60W Total

BULB INCLUDED : (Not Included)

DIMMABLE : Yes
COLOR\_TEMP : 2700K
LIGHTING\_DIRECTION : Up