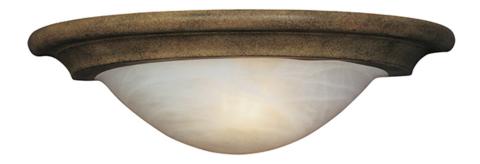

### PRODUCT DESCRIPTION

Simple, elegant designs offered in a variety of our most popular finishes. Choose from Acorn, Country Stone, Pewter and Kentucky Bronze. Glass options are Marble and Wilshire.

#### **MEASUREMENTS**

DIMENSION : 16" W x 4.5" H x 8" Ext

HANGING WEIGHT : 1.81 lb

**LAMPING** 

LUMENS : 1,150 Rated

BULB : 1 x 60W Incandescent E26 Medium, 60W Total

BULB INCLUDED : (Not Included)

DIMMABLE : Yes
COLOR\_TEMP : 2700K
LIGHTING\_DIRECTION : Up

# GLASS

Marble MR