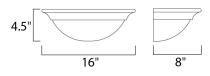

### MEASUREMENTS

DIMENSION

HANGING WEIGHT

LIGHTING\_DIRECTION : Up

LAMPING LUMENS BULB BULB INCLUDED DIMMABLE COLOR\_TEMP

#### : 16" W x 4.5" H x 8" Ext : 1.81 lb

: 1,150 Rated : 1 x 60W Incandescent E26 Medium , 60W Total : (Not Included)