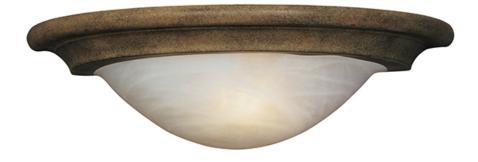

#### **PRODUCT DESCRIPTION**

Simple, elegant designs offered in a variety of our most popular finishes. Choose from Acorn, Country Stone, Pewter and Kentucky Bronze. Glass options are Marble and Wilshire.

### GLASS

Marble MR

## MATERIAL

Iron, Poly