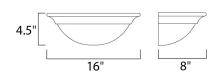

#### **MEASUREMENTS**

DIMENSION : 16" W x 4.5" H x 8" Ext

HANGING WEIGHT : 1.81 lb