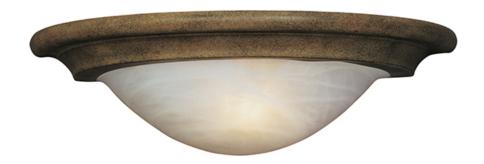

### PRODUCT DESCRIPTION

Simple, elegant designs offered in a variety of our most popular finishes. Choose from Acorn, Country Stone, Pewter and Kentucky Bronze. Glass options are Marble and Wilshire.

# **GLASS**

Marble MR

### MATERIAL

Iron, Poly