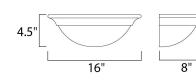

#### **MEASUREMENTS**

**DIMENSION** : 16" W x 4.5" H x 8" Ext

HANGING WEIGHT : 1.81 lb