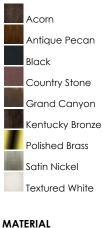

Simple, elegant designs offered in a variety of our most popular finishes. Choose from Acorn, Country Stone, Pewter and Kentucky Bronze. Glass options are Marble and Wilshire.

## FINISHES OPTION

Iron, Poly