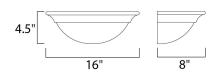

## MEASUREMENTS

DIMENSION HANGING WEIGHT

**LAMPING** LUMENS

BULB BULB INCLUDED DIMMABLE COLOR\_TEMP : 16" W x 4.5" H x 8" Ext : 1.81 lb

Job Name:\_

Job Type:\_

Quantity:\_

Comments: