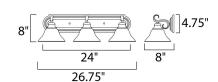

# **MEASUREMENTS**

DIMENSION : 26" W x 8" H x 8" Ext

HANGING WEIGHT : 9.48 lb

LAMPING

**LUMENS** : 3,450 Rated

BULB : 3 x 100W Incandescent MB , 0W Total

**BULB INCLUDED** : (Not Included)

DIMMABLE