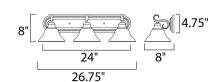

# **MEASUREMENTS**

DIMENSION : 26" W x 8" H x 8" Ext

HANGING WEIGHT : 9.48 lb

LAMPING

**LUMENS** : 3,450 Rated

BULB :  $3 \times 100 \text{W}$  Incandescent MB , 300 W Total

BULB INCLUDED : (Not Included) DIMMABLE : Standard COLOR\_TEMP : 2700K LIGHTING\_DIRECTION: Both