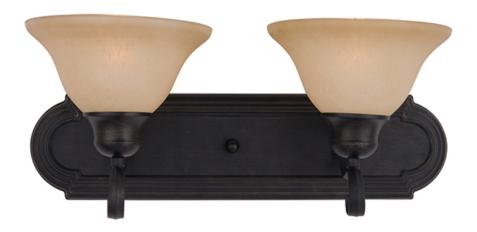

### PRODUCT DESCRIPTION

Simple, elegant designs offered in a variety of our most popular finishes. Choose from Acorn, Country Stone, Pewter and Kentucky Bronze. Glass options are Marble and Wilshire.

# **MEASUREMENTS**

DIMENSION : 18" W x 8" H x 8" Ext

HANGING WEIGHT : 6.61 lb

#### **LAMPING**

**LUMENS** : 2,300 Rated

BULB : 2 x 100W Incandescent MB, 200W Total

**BULB INCLUDED** : (Not Included) DIMMABLE : Standard COLOR\_TEMP : 2700K LIGHTING\_DIRECTION: Both

# MATERIAL

Iron

## **RATINGS**

Damp Location