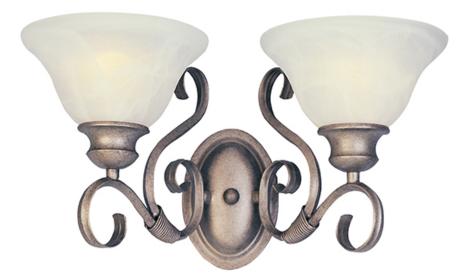

### **PRODUCT DESCRIPTION**

Simple, elegant designs offered in a variety of our most popular finishes. Choose from Acorn, Country Stone, Pewter and Kentucky Bronze. Glass options are Marble and Wilshire.

# Acorn Country Stone Kentucky Bronze Pewter

GLASS Marble MR

MATERIAL Iron