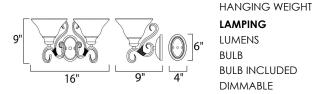

### MEASUREMENTS DIMENSION

: 16" W x 9" H x 9" Ext : 2.16 lb

: 2 x 100W Incandescent MB , 200W Total

: 2,300 Rated

LAMPING

LUMENS BULB BULB INCLUDED

: (Not Included) DIMMABLE : Yes COLOR\_TEMP :2700K LIGHTING\_DIRECTION : Both