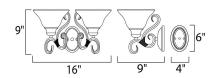

### **MEASUREMENTS**

DIMENSION : 16" W x 9" H x 9" Ext

HANGING WEIGHT : 2.16 lb