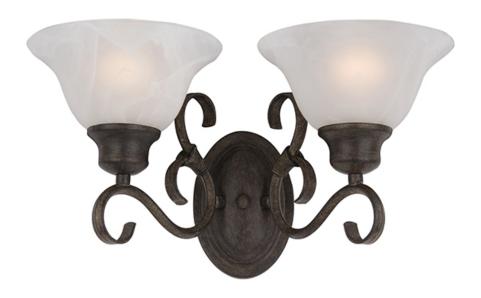

#### PRODUCT DESCRIPTION

Simple, elegant designs offered in a variety of our most popular finishes. Choose from Acorn, Country Stone, Pewter and Kentucky Bronze. Glass options are Marble and Wilshire.

#### **MEASUREMENTS**

DIMENSION : 16" W x 9" H x 9" Ext

HANGING WEIGHT : 2.16 lb

# **FINISHES OPTION**

Acorn Country Stone

Kentucky Bronze

Pewter

# **GLASS**

Marble MR

## MATERIAL

Iron