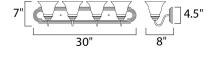

sential collection's selection of traditional, transitional and contemporary lighting focuses on simple design to brighten up any room. Fixtures come in choice of Oil Rubbed Bronze, Polished Brass, Polished Chrome and Satin Nickel to meet your specific design requirements.

## MEASUREMENTS DIMENSION

: 30" W x 7" H x 8" Ext HANGING WEIGHT

### LAMPING

LUMENS BULB BULB INCLUDED DIMMABLE COLOR\_TEMP

: 6.84 lb

: 4,600 Rated : 4 x 100W Incandescent MB , 400W Total : (Not Included) :Yes :2700K LIGHTING\_DIRECTION : Both

#### **FINISHES OPTION**





MATERIAL Steel + Glass

RATINGS cETLus Damp Location



# ADDITIONAL

INSTALL UP/DOWN: Both RATED LIFE 2500 Hours OPERATING TEMPERATURE: -20°C (-4°F), 40°C (104°F)

Always consult a qualified electrician before installing any lighting product.



Quantity:\_



WESTERN DISTRIBUTION CENTER (HEADQUARTER) 253 NORTH VINELAND AVE I CITY OF INDUSTRY, CA 91746

EASTERN DISTRIBUTION CENTER 4200 SHIRLEY DR. I ATLANTA, GA 30336

P. 626.956.4200 | F. 626.956.4225 | maximlighting.com