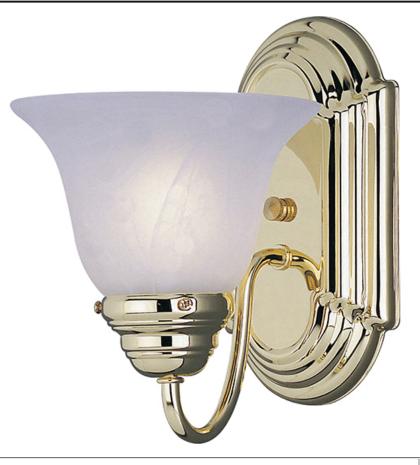

## **PRODUCT DESCRIPTION**

When you need necessary lighting for your home, think Essential first. Essential collection's selection of traditional, transitional and contemporary lighting focuses on simple design to brighten up any room. Fixtures come in choice of Oil Rubbed Bronze, Polished Brass, Polished Chrome and Satin Nickel to meet your specific design requirements.

## MEASUREMENTS DIMENSION

LAMPING

DIMMABLE

LUMENS

BULB

: 6" W x 9.5" H x 8" Ext HANGING WEIGHT : 1.65 lb

: 1,150 Rated : 1 x 100W Incandescent MB , 100W Total **BULB INCLUDED** : (Not Included) : Yes COLOR\_TEMP :2700K LIGHTING\_DIRECTION : Both

## FINISHES OPTION

MATERIAL Aluminum

RATINGS cETLus Dry Location