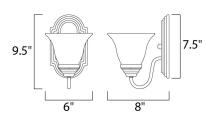

## MEASUREMENTS DIMENSION

LAMPING

DIMMABLE

LUMENS

BULB

: 6" W x 9.5" H x 8" Ext HANGING WEIGHT : 1.65 lb

: 1,150 Rated : 1 x 100W Incandescent MB , 100W Total **BULB INCLUDED** : (Not Included) : Yes COLOR\_TEMP :2700K LIGHTING\_DIRECTION : Both