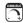

#### PRODUCT DESCRIPTION

## **MEASUREMENTS**

DIMENSION : 15" W x 30" H HANGING WEIGHT : 5.03 lb

#### LAMPING

LUMENS : 1,150 Rated

BULB : 1 x 100W Incandescent MB , 0W Total

BULB INCLUDED : (Not Included)

DIMMABLE :

COLOR\_TEMP : 2700K

## **FINISHES OPTION**



Oil Rubbed Bronze

## GLASS

Candle Skin Ivory CS

#### MATERIAL

Iron

# **RATINGS**

Dry Location



### **ADDITIONAL**

RATED LIFE 2500 Hours OPERATING TEMPERATURE: -20°C (-4°F), 40°C (104°F)

Always consult a qualified electrician before installing any lighting product.



# WESTERN DISTRIBUTION CENTER (HEADQUARTER)

253 NORTH VINELAND AVE I CITY OF INDUSTRY, CA 91746

## **EASTERN DISTRIBUTION CENTER**

4200 SHIRLEY DR. I ATLANTA, GA 30336

P. 626.956.4200 | F. 626.956.4225 | maximlighting.com