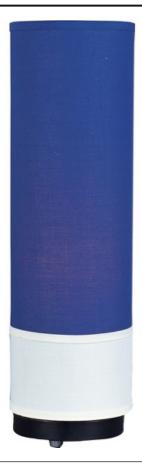

#### PRODUCT DESCRIPTION

## **MEASUREMENTS**

DIMENSION : 6" W x 19.5" H HANGING WEIGHT : 3.09 lb

#### LAMPING

LUMENS : 1,150 Rated

BULB : 1 x 100W Incandescent MB , 0W Total

BULB INCLUDED : (Not Included)

DIMMABLE :

COLOR\_TEMP : 2700K

### MATERIAL

Iron