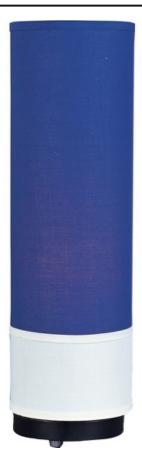

#### PRODUCT DESCRIPTION

## **MEASUREMENTS**

DIMENSION : 6" W x 19.5" H HANGING WEIGHT : 3.09 lb

### MATERIAL

Iron