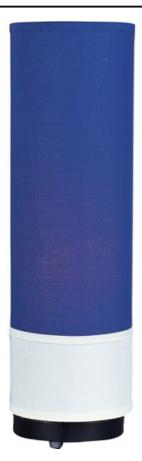

#### PRODUCT DESCRIPTION

## **MEASUREMENTS**

DIMENSION : 6" W x 19.5" H HANGING WEIGHT : 3.09 lb