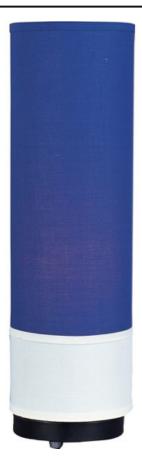

#### PRODUCT DESCRIPTION

## **MEASUREMENTS**

DIMENSION : 6" W x 19.5" H HANGING WEIGHT : 3.09 lb

### MATERIAL

Iron