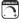

## **MEASUREMENTS**

DIMENSION : 6" W x 23" H HANGING WEIGHT : 4.19 lb

#### **FINISHES OPTION**

Oil Rubbed Bronze

## MATERIAL

Iron