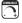

# **MEASUREMENTS**

DIMENSION : 8" W x 60" H HANGING WEIGHT : 13.22 lb

#### LAMPING

LUMENS : 2,300 Rated

BULB : 2 x 100W Incandescent MB , 0W Total

BULB INCLUDED : (Not Included)

DIMMABLE :

COLOR\_TEMP : 2700K

#### **FINISHES OPTION**

Oil Rubbed Bronze

## MATERIAL

Iron