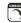

# PRODUCT DESCRIPTION

# **MEASUREMENTS**

DIMENSION : 30.25" W x 8" H x 8" Ext

HANGING WEIGHT : 5.62 lb

**LAMPING** 

LUMENS : 4,600 Rated

BULB : 4 x 100W Incandescent MB , 0W Total

BULB INCLUDED : (Not Included)

DIMMABLE :

## **FINISHES OPTION**

Sierra Rock

## GLASS

Harvest Wheat HW

#### MATERIAL

Iron