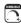

### PRODUCT DESCRIPTION

### **MEASUREMENTS**

: 12" W x 8.25" H x 7.5" Ext DIMENSION

HANGING WEIGHT : 1.65 lb

**LAMPING** 

**LUMENS** : 2,300 Rated

: 2 x 100W Incandescent MB , 0W Total

BULB INCLUDED : (Not Included)

DIMMABLE

COLOR\_TEMP : 2700K

#### **FINISHES OPTION**

Polished Brass

Polished Brass / Chrome

#### **GLASS**

Frosted FT

# MATERIAL

Iron

# **RATINGS**

Dry Location

#### **ADDITIONAL**

**RATED LIFE 2500 Hours** OPERATING TEMPERATURE: -20°C (-4°F), 40°C (104°F)

Always consult a qualified electrician before installing any lighting product.