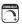

## **MEASUREMENTS**

DIMENSION : 6.25" W x 8.25" H x 7.5" Ext

HANGING WEIGHT : 8.15 lb

#### **FINISHES OPTION**

Polished Brass / Chrome

Satin Nickel

GLASS

Frosted FT

MATERIAL

Iron

RATINGS