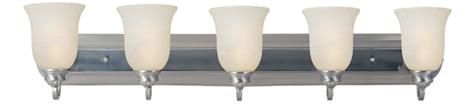

### **PRODUCT DESCRIPTION**

When you need necessary lighting for your home, think Essential first. Essential collection's selection of traditional, transitional and contemporary lighting focuses on simple design to brighten up any room. Fixtures come in choice of Oil Rubbed Bronze and Satin Nickel to meet your specific design requirements.

#### MEASUREMENTS

DIMENSION BACK PLATE HANGING WEIGHT : 36" W x 8" H x 7" Ext : 36.38" W x 4.6" H : 10.74 lb

#### LAMPING

INPUT VOLTAGE: 120VLUMENS: 5,750 RatedBULB: 5 x 100W Incandescent MB , 500W TotalBULB INCLUDED: (Not Included)DIMMABLE: Standard DimmerCOLOR\_TEMP: 2700KLIGHTING\_DIRECTION : Both