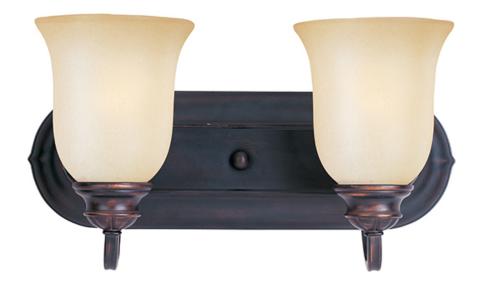

# **PRODUCT DESCRIPTION**

When you need necessary lighting for your home, think Essential first. Essential collection's selection of traditional, transitional and contemporary lighting focuses on simple design to brighten up any room. Fixtures come in choice of Oil Rubbed Bronze and Satin Nickel to meet your specific design requirements.

# MEASUREMENTS DIMENSION

HANGING WEIGHT

BACK PLATE

6.5"

30"

: 14" W x 7.5" H x 6.5" Ext : 14.25" W x 4.5" H : 3.08 lb