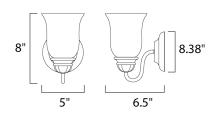

## **MEASUREMENTS**

**DIMENSION** : 5" W x 8" H x 6.5" Ext MAX OAH : 4.63" W x 8.38" H

HANGING WEIGHT : 1.56 lb