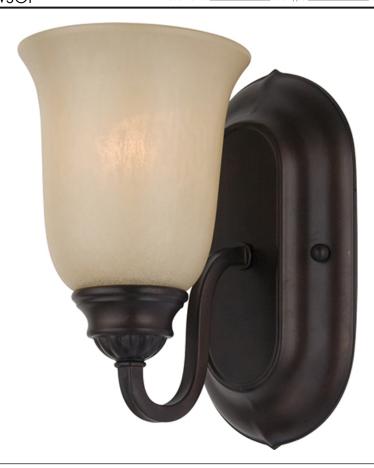

#### PRODUCT DESCRIPTION

When you need necessary lighting for your home, think Essential first. Essential collection's selection of traditional, transitional and contemporary lighting focuses on simple design to brighten up any room. Fixtures come in choice of Oil Rubbed Bronze and Satin Nickel to meet your specific design requirements.

#### **FINISHES OPTION**

Oil Rubbed Bronze Polished Chrome Satin Nickel