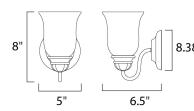

## **MEASUREMENTS**

**DIMENSION** : 5" W x 8" H x 6.5" Ext

HANGING WEIGHT : 0.32 lb

LAMPING

**LUMENS** : 1,150 Rated

**BULB** : 1 x 100W Incandescent MB, 100W Total

**BULB INCLUDED** : (Not Included) DIMMABLE : Standard