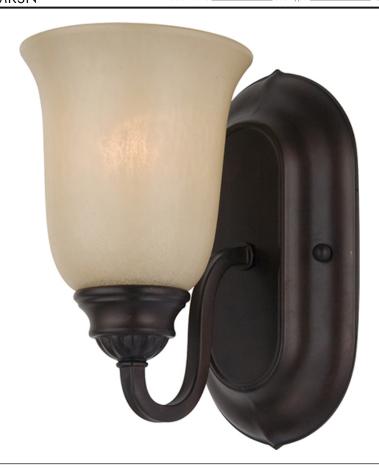

### PRODUCT DESCRIPTION

When you need necessary lighting for your home, think Essential first. Essential collection's selection of traditional, transitional and contemporary lighting focuses on simple design to brighten up any room. Fixtures come in choice of Oil Rubbed Bronze and Satin Nickel to meet your specific design requirements.

#### **FINISHES OPTION**

Oil Rubbed Bronze Polished Chrome

Satin Nickel

**GLASS** Marble MR

MATERIAL

Iron

**RATINGS** Dry Location