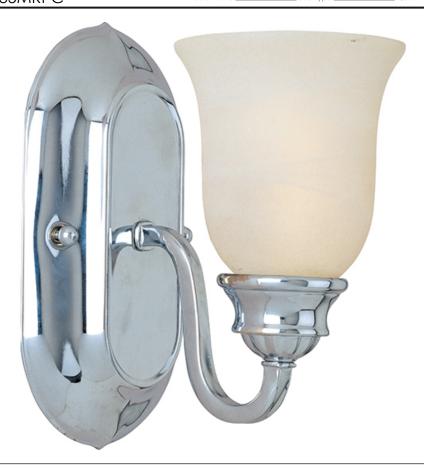

### PRODUCT DESCRIPTION

When you need necessary lighting for your home, think Essential first. Essential collection's selection of traditional, transitional and contemporary lighting focuses on simple design to brighten up any room. Fixtures come in choice of Oil Rubbed Bronze and Satin Nickel to meet your specific design requirements.

#### **FINISHES OPTION**

Oil Rubbed Bronze Polished Chrome

Satin Nickel

**GLASS** Marble MR

MATERIAL Iron

**RATINGS** Dry Location