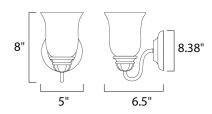

## **MEASUREMENTS**

**DIMENSION** : 5" W x 8" H x 6.5" Ext MAX OAH : 4.63" W x 8.38" H

HANGING WEIGHT : 1.56 lb