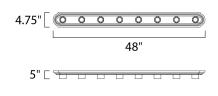

## **MEASUREMENTS** DIMENSION

HANGING WEIGHT LAMPING LUMENS BULB

**BULB INCLUDED** DIMMABLE COLOR\_TEMP

: 48" W x 4.75" H x 5" Ext : 4.3 lb

: 9,200 Rated : 8 x 100W Incandescent MB, 0W Total : (Not Included) :Yes :2700K LIGHTING\_DIRECTION : Both