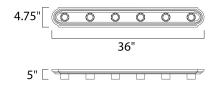

# **MEASUREMENTS**

HANGING WEIGHT : 2.88 lb

**LAMPING** 

BULB : W, OW Total

DIMMABLE : Yes